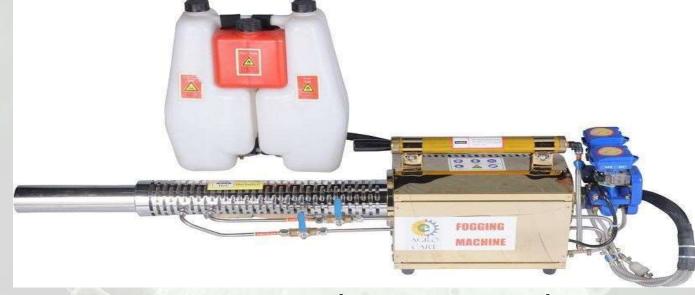

# **Disinfection Fogging Machine**

### A fog machine, fog generator, or smoke machine is a device that emits a dense vapour that appears similar to fog or smoke that uses a fine spray to apply a chemical solution for pest or odour bacteria and virus for sanitization purpose.

#### Heavy Fogging (SAM – TFM-2000)

- Working environment: temperature between 10 degree to 35C, air humidity 80%-30%
- Spraying amount: 10-30L/h
- Dimensions (length, width, Height): 960/1150\*260\*315 (mm)
- Fuel Consumption: 1.5 L/
- Fuel: Petrol
- Fuel Tank Capacity: 1.8ltr
- Solution Tank Capacity: 16 Liter( 8 Liter tank solution and 8 Liter water)
- Weight( Empty)- 6.5-10.5 Kg
- The fuel to be used : gasoline (93# or above lead-free gasoline, not to add any lubricant agent)
- Ignition power: 12V rechargeable batteries
- -# U can save fuel.
- -# Reduce Consumption.
- -# U can ever use both tanks for solution purpose to increase for density.
- -Accessories Along
- -Medicated Mask, Spanner, Screw Driver, Plug Pana, 2 Petrol Keep