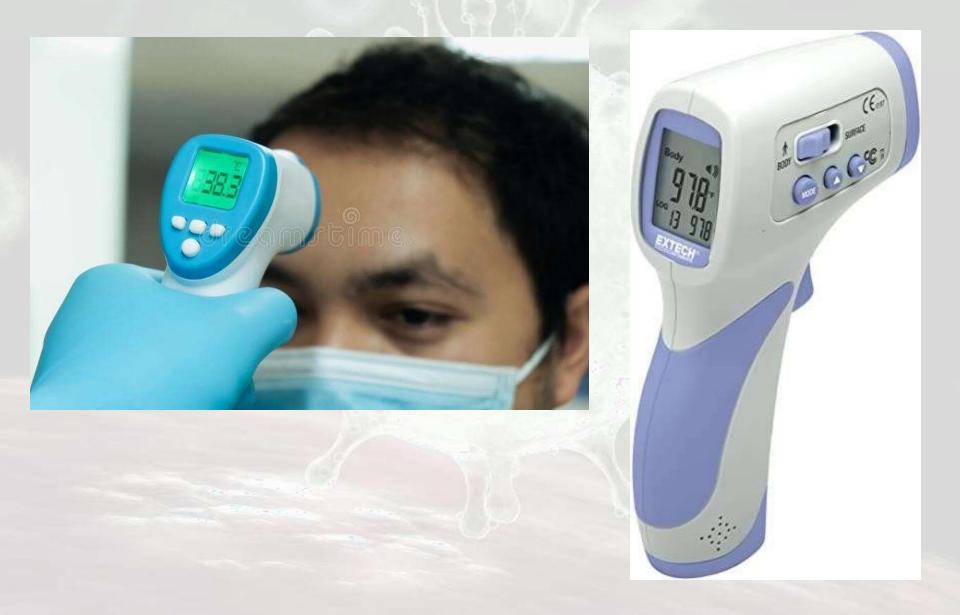

# **Mini Fogging**



#### Heavy Fogging (SAM – TFM-2000)

- Working environment: temperature between 10 degree to 35C, air humidity 80%-30%
- Spraying amount: 10-30L/h
- Dimensions (length, width, Height): 960/1150\*260\*315 (mm)
- Fuel Consumption: 1.5 L/
- Fuel: Petrol
- Fuel Tank Capacity: 1.8ltr
- Solution Tank Capacity: 16 Liter( 8 Liter tank solution and 8 Liter water)
- Weight( Empty)- 6.5-10.5 Kg
- The fuel to be used : gasoline (93# or above lead-free gasoline, not to add any lubricant agent)
- Ignition power: 12V rechargeable batteries
- -# U can save fuel.
- -# Reduce Consumption.
- -# U can ever use both tanks for solution purpose to increase for density.
- -Accessories Along
- -Medicated Mask, Spanner, Screw Driver, Plug Pana, 2 Petrol Keep

## **IR (Infrared) Thermometer**



### **Back Spray Sanitizer/ Sprinkler/ Sprayer**







Available in 1 Ltr Bottles

Super Oxidized Solution, Stabilized Hypochlorous acid with purified water

Oxidized Water: 99.97%, Hypochlorous acid: 0.03%

#### Quality is not an act, it is a habit - Aristotle

<u>Chemical for spray in (ltr)</u> Note: Solution in 2 (ltr) Water along with 20 (ml) chemical

STERLOC

300





### Manual Pump Spray





#### **Double Motor Pump**

2 in 1 Pump

### **Face Shield**



FACE SHIEL

Made in India

Specs-

1 inch elastic



## **UVC** Lamp









Product Brand: HANCHEN Name: LED UV Disinfection Lamp Product Size: 22\*22\*235mm Product Weight: 85g Wavelength: 270-280nm Working Voltage: USB 5V Working Current: 1A Sterilization Rate: 99.9%



## Gloves



## Sanitizer



+ 00 9 Band Sanitize Gel