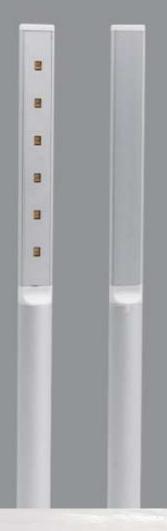

## **UVC** Lamp

Product Brand: HANCHEN Name: LED UV Disinfection Lamp Product Size: 22\*22\*235mm Product Weight: 85g Wavelength: 270-280nm Working Voltage: USB 5V Working Current: 1A Sterilization Rate: 99.9%