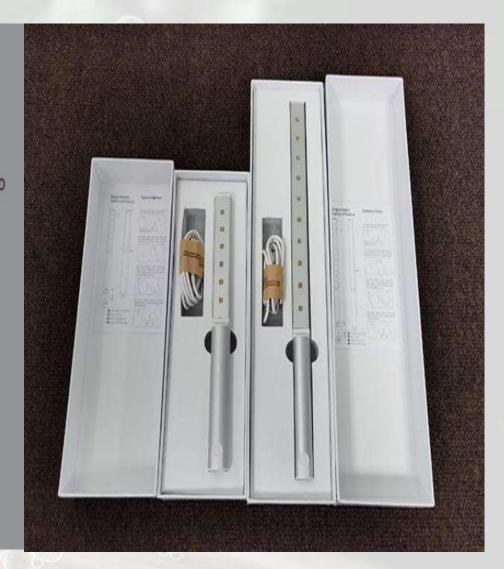

## **UVC** Lamp

Product Brand: HANCHEN Name: LED UV Disinfection Lamp Product Size: 22\*22\*235mm Product Weight: 85g Wavelength: 270-280nm Working Voltage: USB 5V Working Current: 1A Sterilization Rate: 99.9%