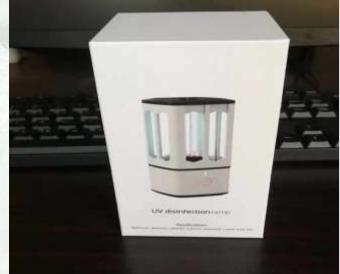

## **UVC** Lamp

Product Brand: HANCHEN Name: LED UV Disinfection Lamp Product Size: 22\*22\*235mm Product Weight: 85g Wavelength: 270-280nm Working Voltage: USB 5V Working Current: 1A Sterilization Rate: 99.9%