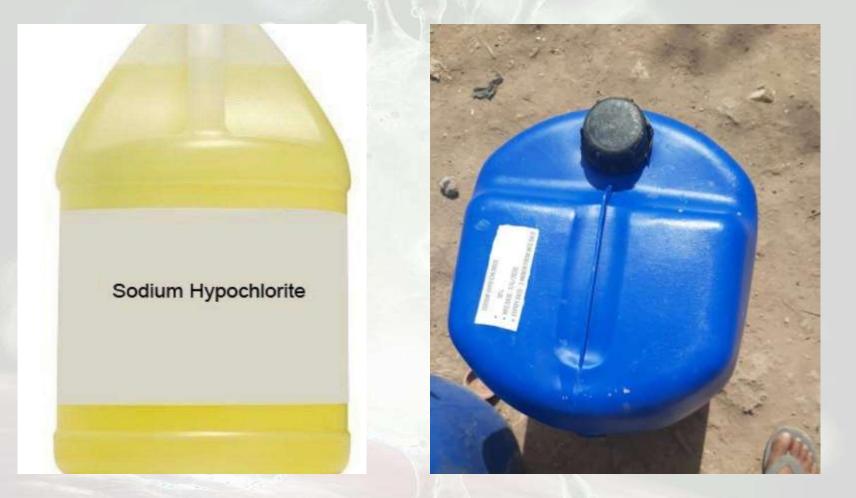

## **Chemical (Sodium Hypochlorite)**

Sodium Hypochlorite is the main ingredient in laundry bleach available in 50/250 ltr, can be used for sanitization on Roads, Municipalities, township etc.