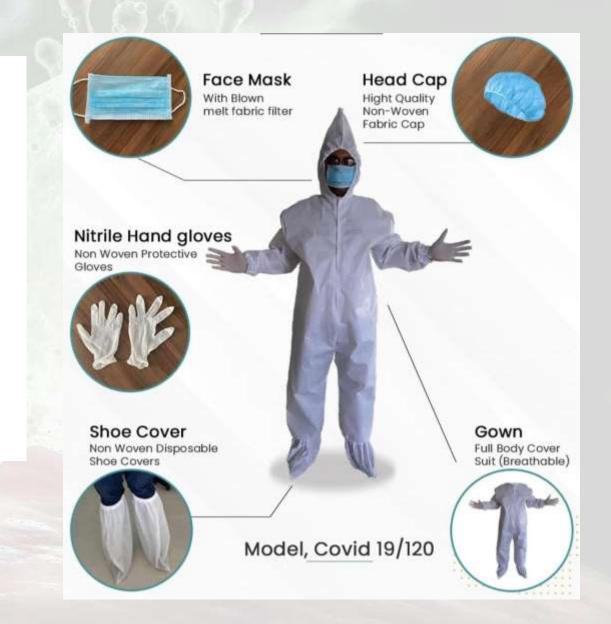

# Product category for Essential Medical, Safety and Precautionary Equipment

# Mask





<u>N-95</u>

### Stay safe from dust, pollutants, airborne particles, and líquíd contaminating your face

## Virus protective costume and PPE Kit

PERSONAL PROTECTIVE EQUIPMENT



# **Disinfection Fogging Machine**

### A fog machine, fog generator, or smoke machine is a device that emits a dense vapour that appears similar to fog or smoke that uses a fine spray to apply a chemical solution for pest or odour bacteria and virus for sanitization purpose.



### **Mini Fogging**



#### Heavy Fogging (SAM – TFM-2000)

- Working environment: temperature between 10 degree to 35C, air humidity 80%-30%
- Spraying amount: 10-30L/h
- Dimensions (length, width, Height): 960/1150\*260\*315 (mm)
- Fuel Consumption: 1.5 L/
- Fuel: Petrol
- Fuel Tank Capacity: 1.8ltr
- Solution Tank Capacity: 16 Liter( 8 Liter tank solution and 8 Liter water)
- Weight( Empty)- 6.5-10.5 Kg
- The fuel to be used : gasoline (93# or above lead-free gasoline, not to add any lubricant agent)
- Igniti