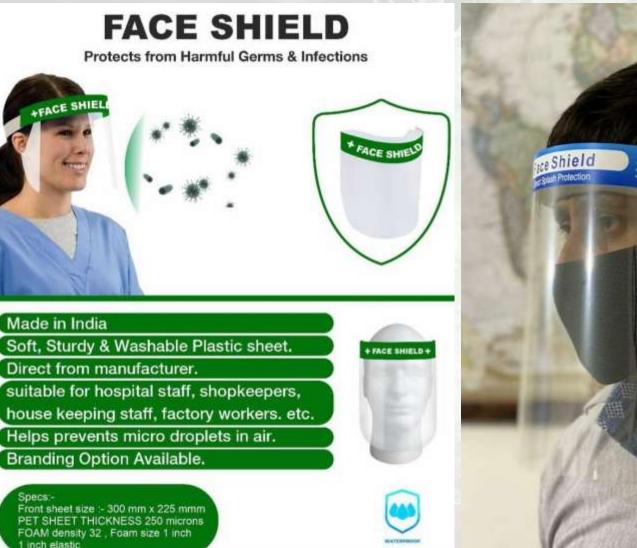

oline, not to add any lubricant agent)
- Ignition power: 12V rechargeable batteries
- -# U can save fuel.
- -# Reduce Consumption.
- -# U can ever use both tanks for solution purpose to increase for density.
- -Accessories Along
- -Medicated Mask, Spanner, Screw Driver, Plug Pana, 2 Petrol Keep

## **IR (Infrared) Thermometer**



### **Back Spray Sanitizer/ Sprinkler/ Sprayer**







Available in 1 Ltr Bottles

Super Oxidized Solution, Stabilized Hypochlorous acid with purified water

Oxidized Water: 99.97%, Hypochlorous acid: 0.03%

#### Quality is not an act, it is a habit - Aristotle

<u>Chemical for spray in (ltr)</u> Note: Solution in 2 (ltr) Water along with 20 (ml) chemical

STERLOC

300





### Manual Pump Spray





#### **Double Motor Pump**

2 in 1 Pump

### **Face Shield**



FACE SHIEL

Made in India

Specs-

1 inch elastic



## **UVC** Lamp









Product Brand: HANCHEN Name: LED UV Disinfection Lamp Product Size: 22\*22\*235mm Product Weight: 85g Wavelength: 270-280nm Working Voltage: USB 5V Working Current: 1A Sterilization Rate: 99.9%



## Gloves



## Sanitizer



+ 00 9 Band Sanitize Gel

500 mL

100 mL



#### **Chemical For use in Fogging Machine**

### **Sanitizer Disinfection Chamber/ Tunnel**





#### **Full Body Sanitiser Disinfection Chamber :**

Structure : Alluminium / M.S. Walls : PVC / ACP Sheets PVC Curtain at Entry & Exit Non Corrosive Wall & Roof

Dr Covid Fighter Machine for Safety

> Consumption : Size : 4 x 4 x 8 ft (D x W x H) Tank Capacity : 20 Ltr. Fogging / Spraying Unit

Fighter Machine for Safety

Full Body Sanitiser Disinfe