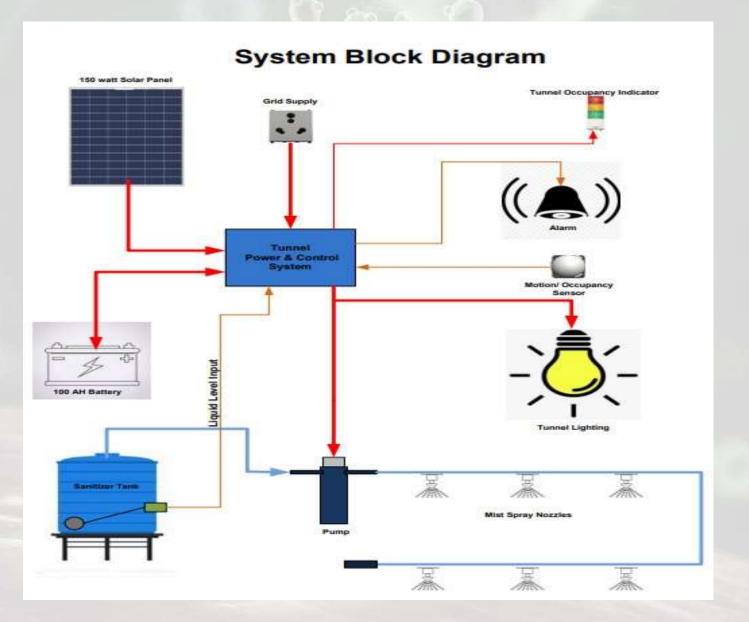

### **Sanitizer Disinfection Chamber/ Tunnel**

#### **Full Body Sanitiser Disinfection Chamber :**

Structure : Alluminium / M.S. Walls : PVC / ACP Sheets PVC Curtain at Entry & Exit Non Corrosive Wall & Roof

Dr Covid Fighter Machine for Safety

> Consumption : Size : 4 x 4 x 8 ft (D x W x H) Tank Capacity : 20 Ltr. Fogging / Spraying Unit

Fighter Machine for Safety

Full Body Sanitiser Disinfection Chamber

MEDICAL

#### **Disinfectant System :**

 The Humidifier converts the disinffection in to the mist and release it inside the tunnel.

 Inner portion made with Anti Bacterial for protection fom harmful Bacteria & Virus.

#### **Features of the Product :**

- PU pipe with Provision of Nozzle inside the Tunnel for proper misting
- Rated Voltage : 220 VAC / 50 Hz
- Control Method : Auto / Manual
- Easy to Lift
- Plug & Play System