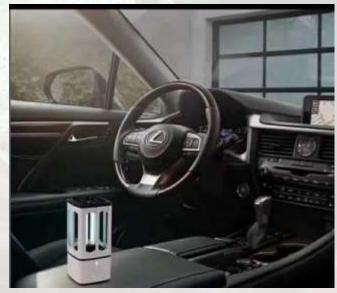

## **UVC** Lamp

Product Brand: HANCHEN Name: LED UV Disinfection Lamp Product Size: 22\*22\*235mm Product Weight: 85g Wavelength: 270-280nm Working Voltage: USB 5V Working Current: 1A Sterilization Rate: 99.9%