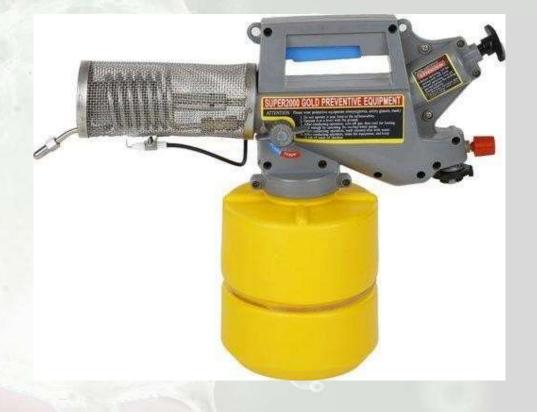

# **Disinfection Fogging Machine**

### A fog machine, fog generator, or smoke machine is a device that emits a dense vapour that appears similar to fog or smoke that uses a fine spray to apply a chemical solution for pest or odour bacteria and virus for sanitization purpose.

### **Mini Fogging**