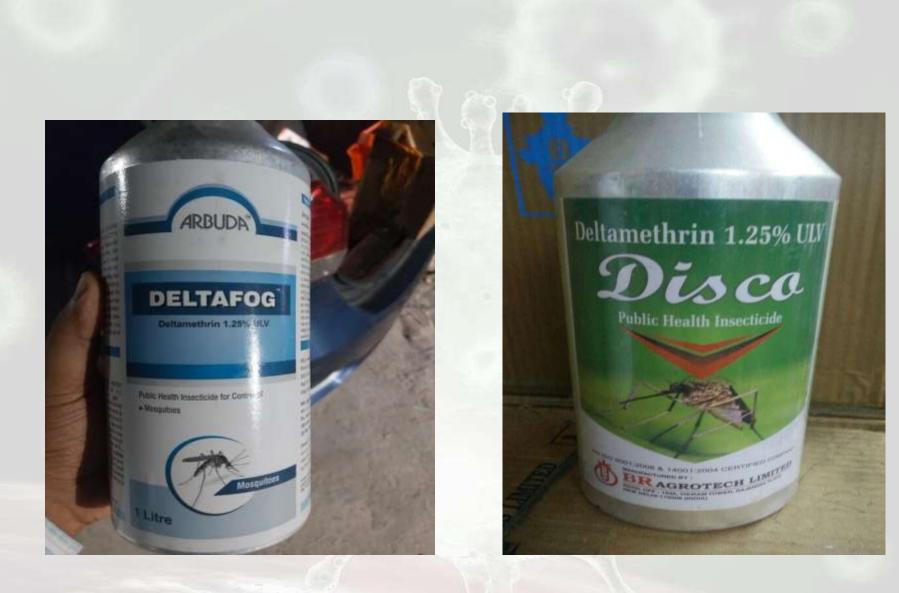

y Sanitizer/ Sprinkler/ Sprayer**







Available in 1 Ltr Bottles

Super Oxidized Solution, Stabilized Hypochlorous acid with purified water

Oxidized Water: 99.97%, Hypochlorous acid: 0.03%

#### Quality is not an act, it is a habit - Aristotle

<u>Chemical for spray in (ltr)</u> Note: Solution in 2 (ltr) Water along with 20 (ml) chemical

STERLOC

300





### Manual Pump Spray





#### **Double Motor Pump**

2 in 1 Pump

### **Face Shield**



FACE SHIEL

Made in India

Specs-

1 inch elastic



## **UVC** Lamp









Product Brand: HANCHEN Name: LED UV Disinfection Lamp Product Size: 22\*22\*235mm Product Weight: 85g Wavelength: 270-280nm Working Voltage: USB 5V Working Current: 1A Sterilization Rate: 99.9%



## Gloves



## Sanitizer



+ 00 9 Band Sanitize Gel

500 mL

100 mL



#### **Chemical For use in Fogging Machine**

### **Sanitizer Disinfection Chamber/ Tunnel**





#### **Full Body Sanitiser Disinfection Chamber :**

Structure : Alluminium / M.S. Walls : PVC / ACP Sheets PVC Curtain at Entry & Exit Non Corrosive Wall & Roof

Dr Covid Fighter Machine for Safety

> Consumption : Size : 4 x 4 x 8 ft (D x W x H) Tank Capacity : 20 Ltr. Fogging / Spraying Unit

Fighter Machine for Safety

Full Body Sanitiser Disinfection Chamber



MEDICAL

#### **Dr Covid**

#### Model - 1

Partition made with UV-8 for Protection fom harmful UV Rays

- Model - 2 Partition made with CP Sheets

 Model - 3
Partition made with Aluminium Sh ts (According to Order)

#### **Disinfectant System :**

 The Humidifier converts the disinffection in to the mist and release it inside th