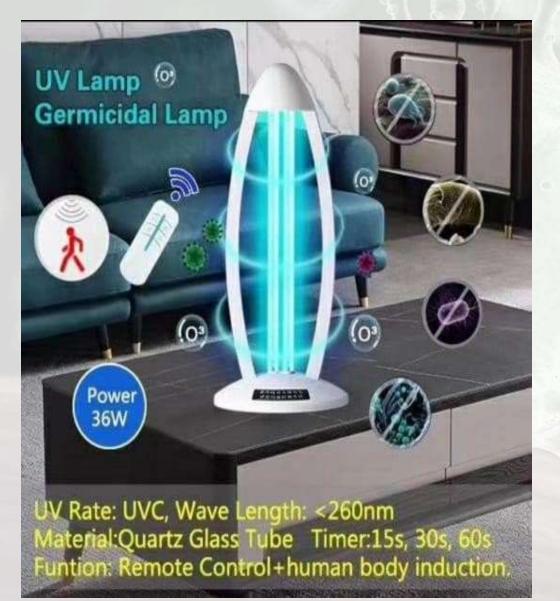

## **UVC** Lamp

Product Brand: HANCHEN Name: LED UV Disinfection Lamp Product Size: 22\*22\*235mm Product Weight: 85g Wavelength: 270-280nm Working Voltage: USB 5V Working Current: 1A Sterilization Rate: 99.9%