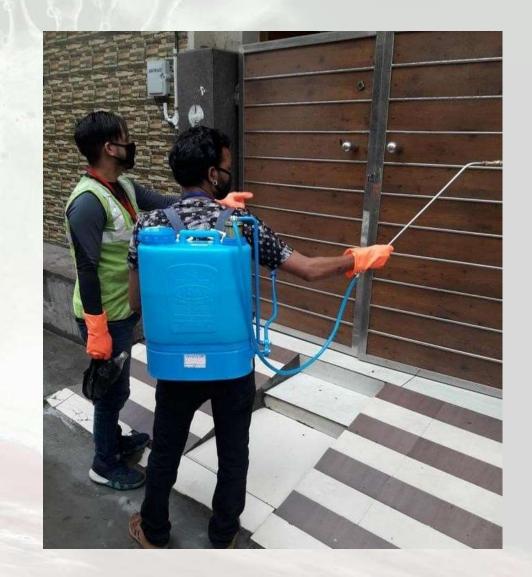

### **Back Spray Sanitizer/ Sprinkler/ Sprayer**

Available in 1 Ltr Bottles

Super Oxidized Solution, Stabilized Hypochlorous acid with purified water

Oxidized Water: 99.97%, Hypochlorous acid: 0.03%