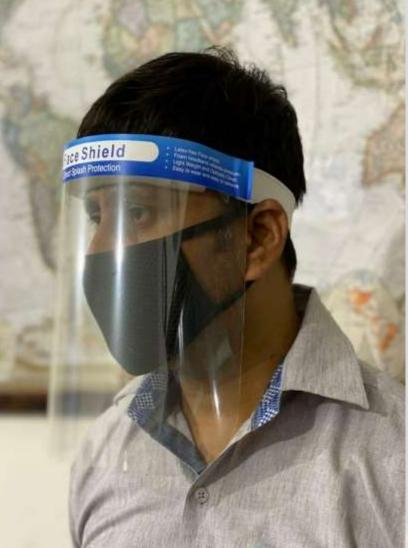

er: 12V rechargeable batteries
- -# U can save fuel.
- -# Reduce Consumption.
- -# U can ever use both tanks for solution purpose to increase for density.
- -Accessories Along
- -Medicated Mask, Spanner, Screw Driver, Plug Pana, 2 Petrol Keep

## **IR (Infrared) Thermometer**



### **Back Spray Sanitizer/ Sprinkler/ Sprayer**







Available in 1 Ltr Bottles

Super Oxidized Solution, Stabilized Hypochlorous acid with purified water

Oxidized Water: 99.97%, Hypochlorous acid: 0.03%

#### Quality is not an act, it is a habit - Aristotle

<u>Chemical for spray in (ltr)</u> Note: Solution in 2 (ltr) Water along with 20 (ml) chemical

STERLOC

300





### Manual Pump Spray





#### **Double Motor Pump**

2 in 1 Pump

### **Face Shield**



FACE SHIEL

Made in India

Specs-

1 inch elastic



## **UVC** Lamp









Product Brand: HANCHEN Name: LED UV Disinfection Lamp Product Size: 22\*22\*235mm Product Weight: 85g Wavelength: 270-280nm Working Voltage: USB 5V Working Current: 1A Sterilization Rate: 99.9%



## Gloves



## Sanitizer



+ 00 9 Band Sanitize Gel

500 mL

100 mL



#### **Chemical For use in Fogging Machine**

### **Sanitizer Disinfection Chamber/ Tunnel**





#### **Full Body Sanitiser Disinfection Chamber :**

Structure : Alluminium / M.S. Walls : PVC / ACP Sheets PVC Curtain at Entry & Exit Non Corrosive Wall & Roof

Dr Covid Fighter Machine for Safety

> Consumption : Size : 4 x 4 x 8 ft (D x W x H) Tank Capacity : 20 Ltr. Fogging / Spraying Unit

Fighter Machine for Safety

Full Body Sanitiser Disinfection Chamber



MEDICAL

#### **Dr Covid**

#### Mod