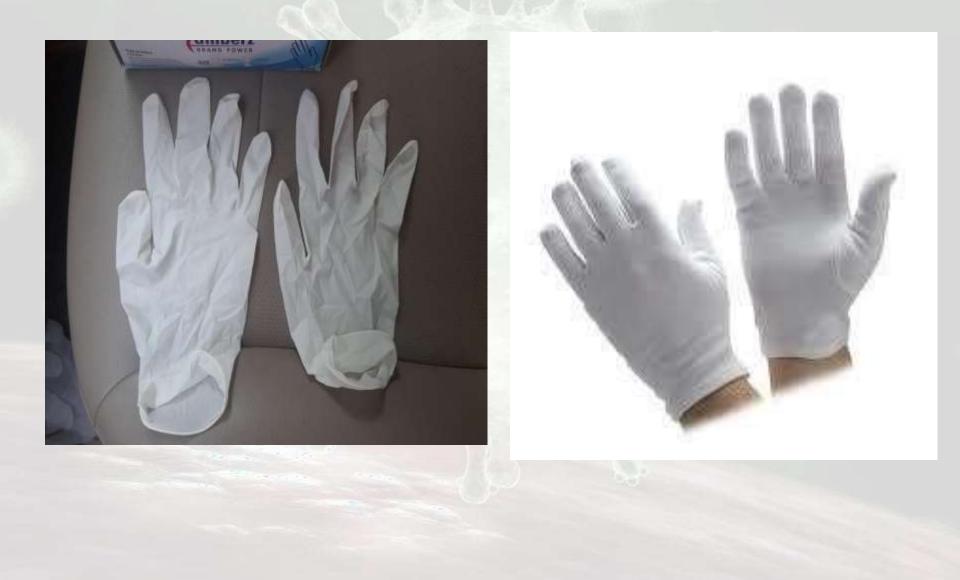

ol Keep

## **IR (Infrared) Thermometer**



### **Back Spray Sanitizer/ Sprinkler/ Sprayer**







Available in 1 Ltr Bottles

Super Oxidized Solution, Stabilized Hypochlorous acid with purified water

Oxidized Water: 99.97%, Hypochlorous acid: 0.03%

#### Quality is not an act, it is a habit - Aristotle

<u>Chemical for spray in (ltr)</u> Note: Solution in 2 (ltr) Water along with 20 (ml) chemical

STERLOC

300





### Manual Pump Spray





#### **Double Motor Pump**

2 in 1 Pump

### **Face Shield**



FACE SHIEL

Made in India

Specs-

1 inch elastic



## **UVC** Lamp









Product Brand: HANCHEN Name: LED UV Disinfection Lamp Product Size: 22\*22\*235mm Product Weight: 85g Wavelength: 270-280nm Working Voltage: USB 5V Working Current: 1A Sterilization Rate: 99.9%



## Gloves



## Sanitizer



+ 00 9 Band Sanitize Gel

500 mL

100 mL



#### **Chemical For use in Fogging Machine**

### **Sanitizer Disinfection Chamber/ Tunnel**





#### **Full Body Sanitiser Disinfection Chamber :**

Structure : Alluminium / M.S. Walls : PVC / ACP Sheets PVC Curtain at Entry & Exit Non Corrosive Wall & Roof

Dr Covid Fighter Machine for Safety

> Consumption : Size : 4 x 4 x 8 ft (D x W x H) Tank Capacity : 20 Ltr. Fogging / Spraying Unit

Fighter Machine for Safety

Full Body Sanitiser Disinfection Chamber



MEDICAL

#### **Dr Covid**

#### Model - 1

Partition made with UV-8 for Protection fom harmful UV Rays

- Model - 2 Partition made with CP Sheets

 Model - 3
Partition made with Aluminium Sh ts (According to Order)

#### **Disinfectant System :**

 The Humidifier conver